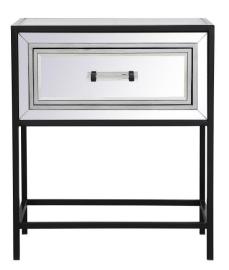

## **Beau collection**

1 Dw Cabinet W21"D14"H24" in Black

Item No:MF73015BK (Black)

| Dimensions                        |                          |
|-----------------------------------|--------------------------|
| Overall dimensions                | 21"L x 14"Wx 24"H        |
| Drawer interior                   | 15.75L x"11.8"Wx4.45"H   |
| Cabinet interior                  | N/A                      |
| shelf weight capacity             | N/A                      |
| Specifications                    |                          |
| Finish                            | 1 Finish                 |
| Material                          | Metal and MDF and Mirror |
| Drawers included                  | yes                      |
| number of drawers                 | 1                        |
| drawer glide mechanism            | wood                     |
| Felt Lined drawers                | no                       |
| Cabinets included                 | no                       |
| number of doors                   | 0                        |
| magnetic door catches             | N/A                      |
| Shelves included                  | N/A                      |
| number of shelves                 | N/A                      |
| adjustable shelves                | N/A                      |
| cable management                  | no                       |
| removable backpanel               | no                       |
| tipover restraint device included | yes                      |
| countertop material               | mirror                   |
| hardware finish                   | Black                    |
| assembly level                    | N/A                      |
| Warranty                          | 1 Year Limited           |
| Shipment Type                     | LTL                      |